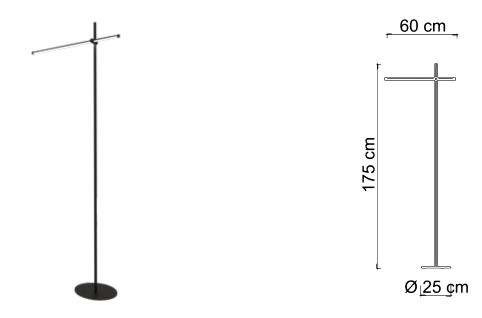

ELIA/P2 floor lamp

The Elia Collection embodies the concept of illuminated minimalism, with lamps characterized by an extruded aluminum profile that offers extraordinary simplicity. These lamps not only provide light but also decorate the spaces they inhabit. With their essential and clean design, the Elia Collection represents a perfect blend of functionality and aesthetics, offering sophisticated lighting that harmoniously integrates into the decor.

7203 ELIA/P2 O 7210 ELIA/P2 N Power 11W Led Integrated Input 220/240 V- 50/60Hz Kelvin 3000 Dimmable No Real Lumen 1026 CRI 85 IP 20